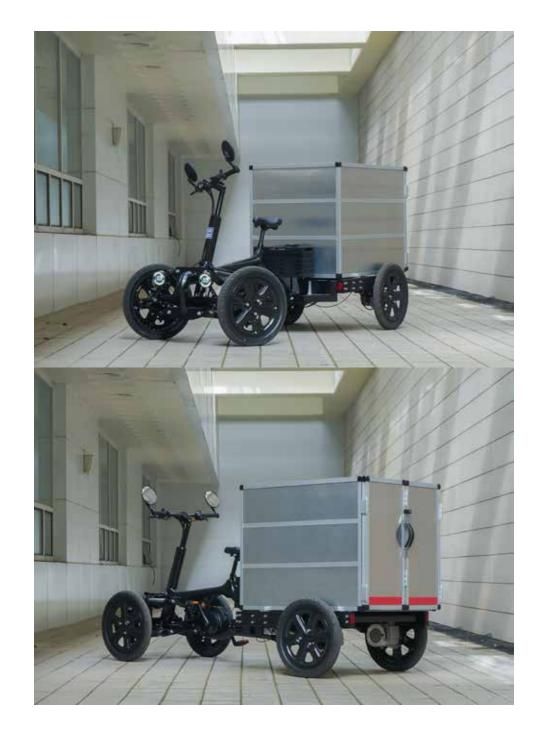

### EMPA 4 wheel

| $W \times L \times H$ | 900-1200 x 2300-2700 x 1130             |
|-----------------------|-----------------------------------------|
| Weight                | 100kg                                   |
| Box                   | customize up to 2CBM                    |
| Load capacity         | Max 350kg                               |
| Range                 | 150km+                                  |
| Drive system          | HL Mando chainless e-Pedal              |
| Battery               | Li-Ion 48V 16.64Ah 800Wh                |
| Motor                 | HL Mando Dual drive 48V 250W 120Nm IP55 |