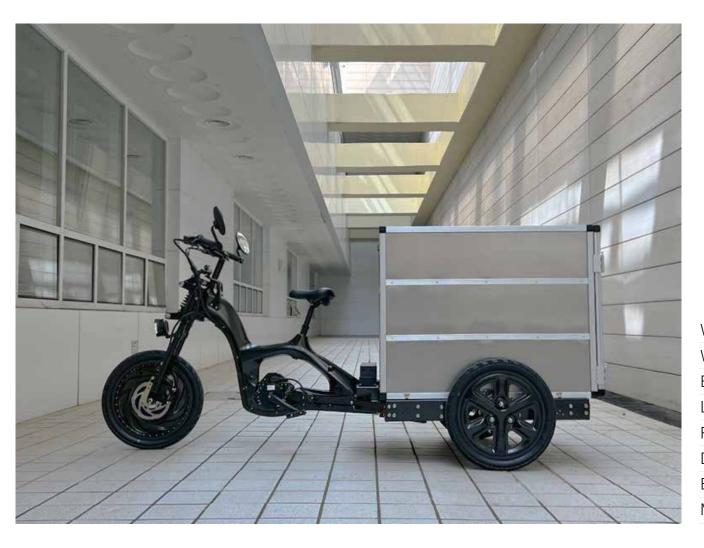

## **EMPA** single

| $W \times L \times H$ | 900-1200 x 2450 x 1130         |
|-----------------------|--------------------------------|
| Weight                | 70kg                           |
| Box                   | customize up to 1.2CBM         |
| Load capacity         | Max 150kg                      |
| Range                 | 80km+                          |
| Drive system          | HL Mando chainless e-Pedal     |
| Battery               | Li-Ion 48V 16.64Ah 800Wh       |
| Motor                 | Heinzmann cargo 48V 250W 110Nm |

## **EMPA Tilting**

| $N \times L \times H$ | 900-1200 x 2450 x 1130         |
|-----------------------|--------------------------------|
| Weight                | 70kg                           |
| Зох                   | customize up to 1.2CBM         |
| oad capacity          | Max 150kg                      |
| Range                 | 80km+                          |
| Orive system          | HL Mando chainless e-Pedal     |
| Battery               | Li-Ion 48V 16.64Ah 800Wh       |
| Motor                 | Heinzmann cargo 48V 250W 110Nm |
|                       |                                |