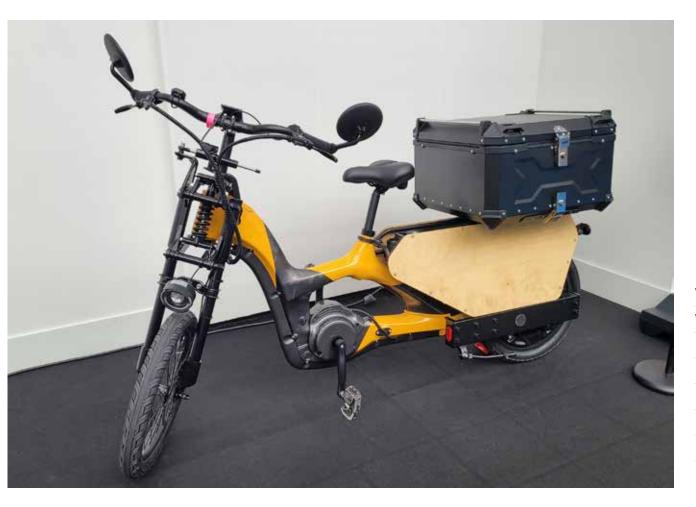

# EMPA 2 wheel Longtail

| $W \times L \times H$ | 700 x 1250 x 1130              |
|-----------------------|--------------------------------|
| Weight                | 60kg                           |
| Load capacity         | Max 130kg                      |
| Range                 | 80km+                          |
| Drive system          | HL Mando chainless e-Pedal     |
| Battery               | Li-lon 48V 16.64Ah 800Wh       |
| Motor                 | Heinzmann cargo 48V 250W 110Nm |