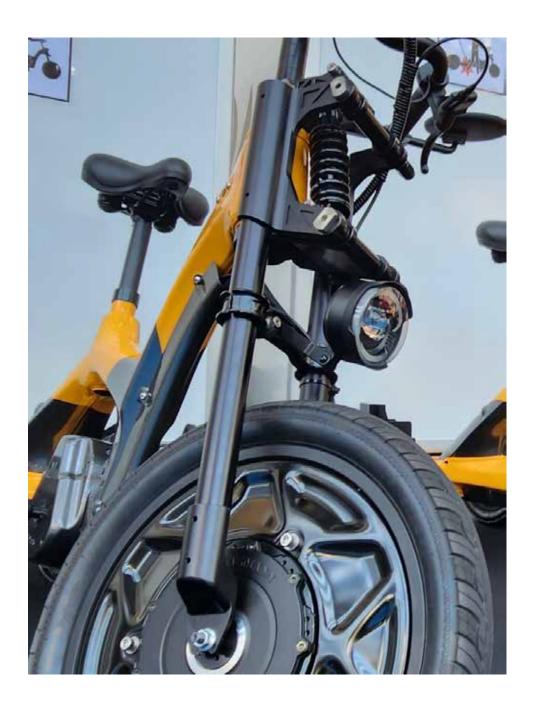

#### Girder fork

The damper-applied girder fork can withstand heavier weight, is stronger than any other bicycle fork, and is shock absorbing.