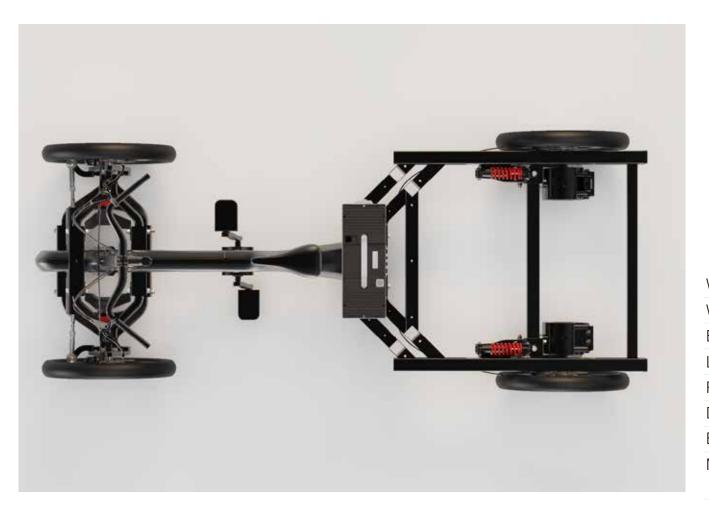

### **ECCOV**

EMPA (eccov modular platform architecture) that can be configured in various forms by supplying a platform including a driving system.

This chassis has applied automobile mass production technology with a new manufacturing method that combines only the advantages of both products as an intermediate area between automobile and bicycle industry.

#### Girder fork

The damper-applied girder fork can withstand heavier weight, is stronger than any other bicycle fork, and is shock absorbing.

### EMPA 4 wheel

| $W \times L \times H$ | 900-1200 x 2300-2700 x 1130             |
|-----------------------|-----------------------------------------|
| Weight                | 100kg                                   |
| Box                   | customize up to 2CBM                    |
| Load capacity         | Max 350kg                               |
| Range                 | 150km+                                  |
| Drive system          | HL Mando chainless e-Pedal              |
| Battery               | Li-Ion 48V 16.64Ah 800Wh                |
| Motor                 | HL Mando Dual drive 48V 250W 120Nm IP55 |