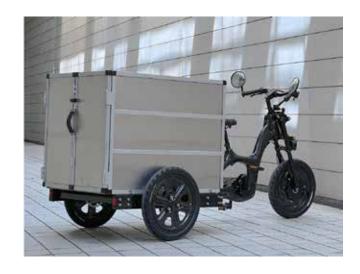

#### 모듈형 화물 자전개

## **EMPA** single

| $W \times L \times H$ | 900-1200 x 2450 x 1130         |
|-----------------------|--------------------------------|
| Weight                | 70kg                           |
| Box                   | customize up to 1.2CBM         |
| Load capacity         | Max 150kg                      |
| Range                 | 80km+                          |
| Drive system          | HL Mando chainless e-Pedal     |
| Battery               | Li-Ion 48V 16.64Ah 800Wh       |
| Motor                 | Heinzmann cargo 48V 250W 110Nm |

## **EMPA Tilting**

| $N \times L \times H$ | 900-1200 x 2450 x 1130         |
|-----------------------|--------------------------------|
| Weight                | 70kg                           |
| Зох                   | customize up to 1.2CBM         |
| oad capacity          | Max 150kg                      |
| Range                 | 80km+                          |
| Orive system          | HL Mando chainless e-Pedal     |
| Battery               | Li-Ion 48V 16.64Ah 800Wh       |
| Motor                 | Heinzmann cargo 48V 250W 110Nm |
|                       |                                |