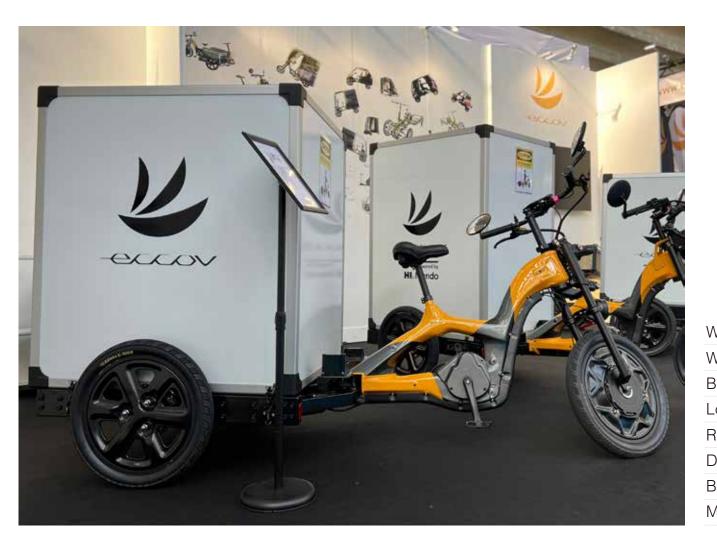

### **ECCOV**

EMPA (eccov modular platform architecture) that can be configured in various forms by supplying a platform including a driving system.

This chassis has applied automobile mass production technology with a new manufacturing method that combines only the advantages of both products as an intermediate area between automobile and bicycle industry.

Optimized to customer needs by wide flexibility in the selection of shape, transmission system. Eccov want to build convincing partnership through unique EMPA solutions.

Technology from Automobile industry.

## **EMPA** single

| $W \times L \times H$ | 900-1200 x 2450 x 1130         |
|-----------------------|--------------------------------|
| Weight                | 70kg                           |
| Box                   | customize up to 1.2CBM         |
| Load capacity         | Max 150kg                      |
| Range                 | 80km+                          |
| Drive system          | HL Mando chainless e-Pedal     |
| Battery               | Li-Ion 48V 16.64Ah 800Wh       |
| Motor                 | Heinzmann cargo 48V 250W 110Nm |

## **EMPA Tilting**

| $N \times L \times H$ | 900-1200 x 2450 x 1130         |
|-----------------------|--------------------------------|
| Weight                | 70kg                           |
| Зох                   | customize up to 1.2CBM         |
| oad capacity          | Max 150kg                      |
| Range                 | 80km+                          |
| Orive system          | HL Mando chainless e-Pedal     |
| Battery               | Li-Ion 48V 16.64Ah 800Wh       |
| Motor                 | Heinzmann cargo 48V 250W 110Nm |
|                       |                                |