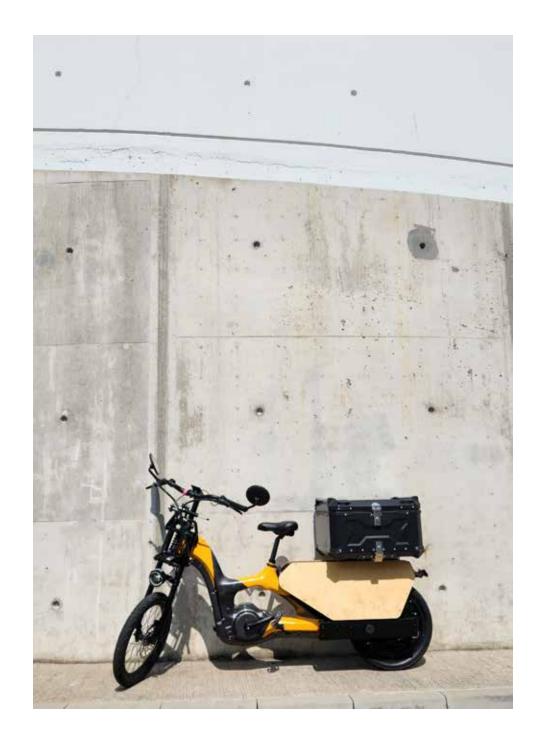

# EMPA 2 wheel Longtail

| $W \times L \times H$ | 700 x 1250 x 1130              |
|-----------------------|--------------------------------|
| Weight                | 60kg                           |
| Load capacity         | Max 130kg                      |
| Range                 | 80km+                          |
| Drive system          | HL Mando chainless e-Pedal     |
| Battery               | Li-lon 48V 16.64Ah 800Wh       |
| Motor                 | Heinzmann cargo 48V 250W 110Nm |