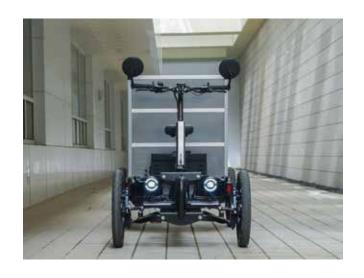

### EMPA 4 wheel

| $W \times L \times H$ | 900-1200 x 2300-2700 x 1130             |
|-----------------------|-----------------------------------------|
| Weight                | 100kg                                   |
| Box                   | customize up to 2CBM                    |
| Load capacity         | Max 350kg                               |
| Range                 | 150km+                                  |
| Drive system          | HL Mando chainless e-Pedal              |
| Battery               | Li-Ion 48V 16.64Ah 800Wh                |
| Motor                 | HL Mando Dual drive 48V 250W 120Nm IP55 |