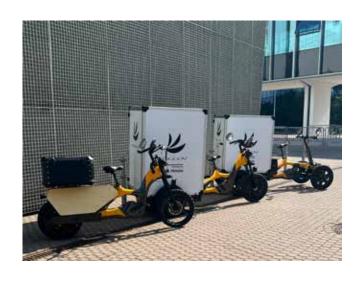

### **ECCOV**

EMPA (eccov modular platform architecture) that can be configured in various forms by supplying a platform including a driving system.

This chassis has applied automobile mass production technology with a new manufacturing method that combines only the advantages of both products as an intermediate area between automobile and bicycle industry.

Optimized to customer needs by wide flexibility in the selection of shape, transmission system. Eccov want to build convincing partnership through unique EMPA solutions.

Technology from Automobile industry.