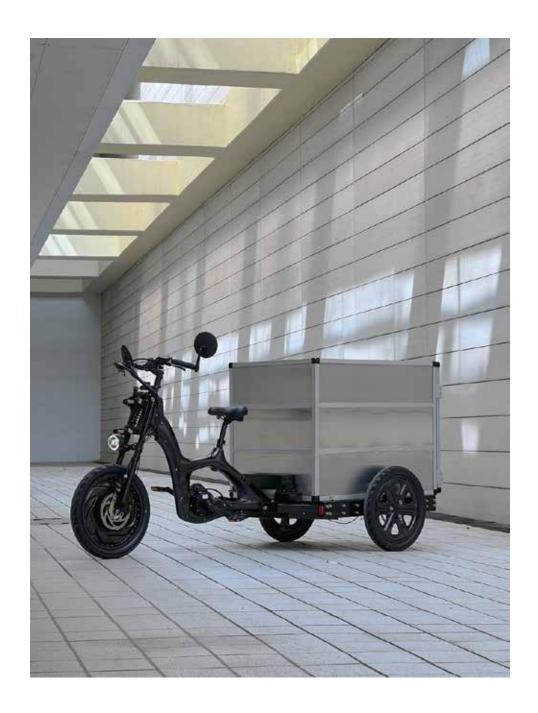

## **EMPA** single

| $W \times L \times H$ | 900-1200 x 2450 x 1130         |
|-----------------------|--------------------------------|
| Weight                | 70kg                           |
| Box                   | customize up to 1.2CBM         |
| Load capacity         | Max 150kg                      |
| Range                 | 80km+                          |
| Drive system          | HL Mando chainless e-Pedal     |
| Battery               | Li-Ion 48V 16.64Ah 800Wh       |
| Motor                 | Heinzmann cargo 48V 250W 110Nm |

## **EMPA Tilting**

| $N \times L \times H$ | 900-1200 x 2450 x 1130         |
|-----------------------|--------------------------------|
| Weight                | 70kg                           |
| Зох                   | customize up to 1.2CBM         |
| oad capacity          | Max 150kg                      |
| Range                 | 80km+                          |
| Orive system          | HL Mando chainless e-Pedal     |
| Battery               | Li-Ion 48V 16.64Ah 800Wh       |
| Motor                 | Heinzmann cargo 48V 250W 110Nm |
|                       |                                |