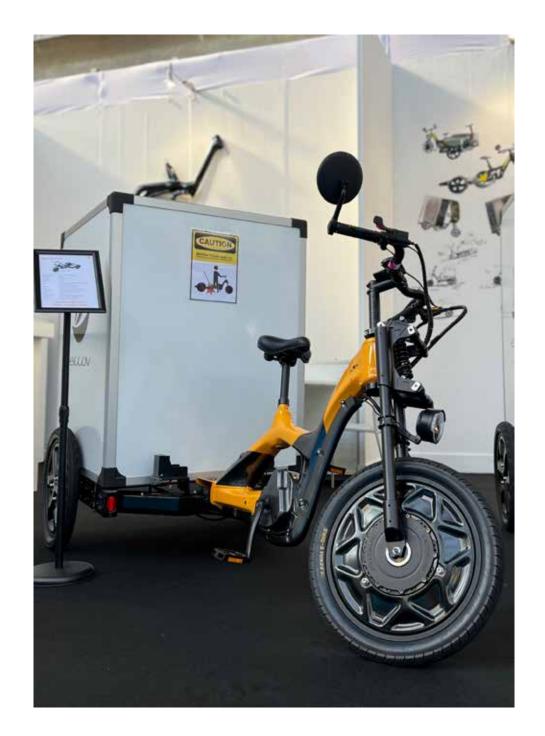

#### Girder fork

The damper-applied girder fork can withstand heavier weight, is stronger than any other bicycle fork, and is shock absorbing.